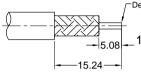

## Installation Instruction

1. A. Trim cable to dimensions shown using the CST-240 prep tool. Be careful to avoid nicking the braid

Dimensions in millimeters

B. Remove any residual plastic from center conductor