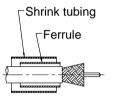

- 2. A. Slide the ferrule and shrink tubing over the cable
  - B. Flare the braid

 A. Insert cable into connector body until dielectric is seated and center conductor is inserted fully into connector contact pin

- A. Slide the ferrule over braid and crimp as close to body as possible using .256" HEX crimp tooling Pay attention to the crimp area, do not crimp rear of crimp sleeve
  - B. Heat shrink tube over rear of connector body and down on to cable jacket using hot air gun