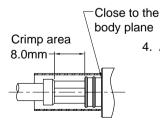

- A. Slide the ferrule over braid and crimp as close to body as possible using .256" HEX crimp tooling Pay attention to the crimp area, do not crimp rear of crimp sleeve
  - B. Heat shrink tube over rear of connector body and down on to cable jacket using hot air gun