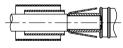

- 2. A. Slide the ferrule and shrink tubing over the cable
  - B. Flare the braid

 A. Insert cable into connector body until dielectric is seated and center conductor is inserted fully into connector contact pin